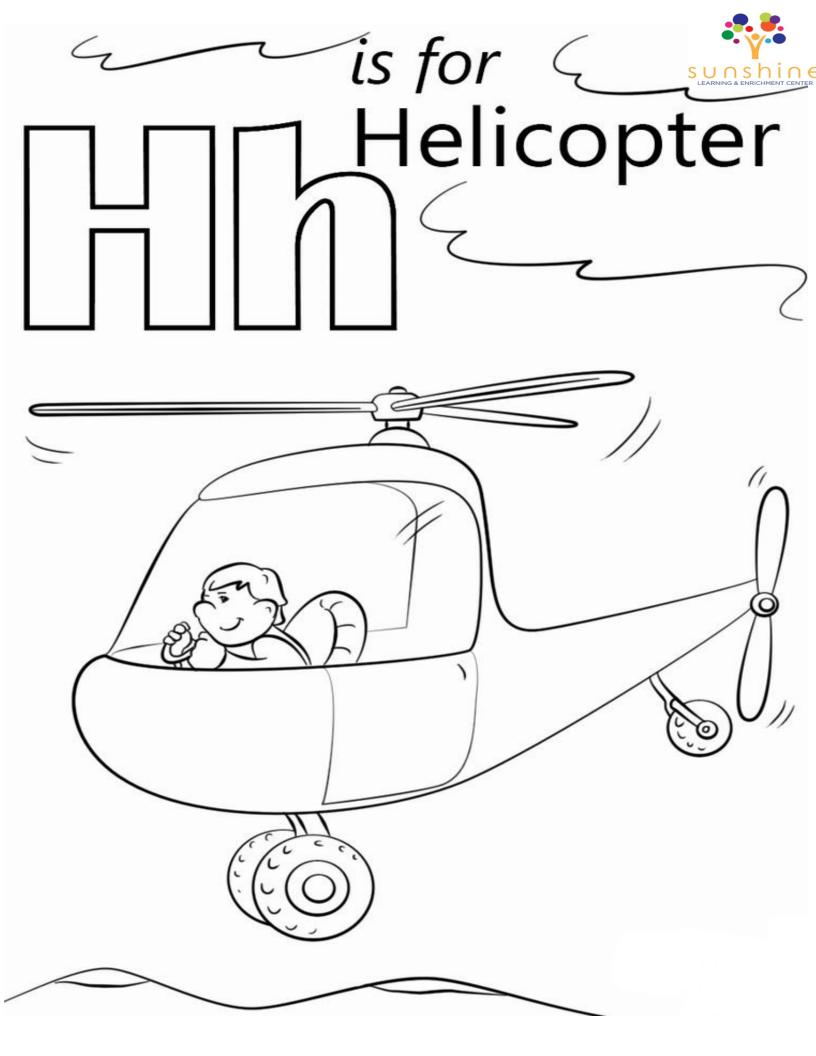

## H IS FOR HELICOPTER

| Name:                                                                              |     |                               | <b>9. 8.</b> |
|------------------------------------------------------------------------------------|-----|-------------------------------|--------------|
| How Many Are There?  Count the shapes in each group and circle the correct number. |     |                               |              |
| 000(                                                                               | 9)  |                               | (13)         |
| 000(                                                                               | 11) | $\Delta \nabla \Delta \nabla$ | (10)         |
| 000(                                                                               | 7)  | $\Delta \nabla \Delta \nabla$ | (12)         |
|                                                                                    | 15) |                               | (11)         |
|                                                                                    | 14) |                               | (10)         |
|                                                                                    | (3) |                               | (12)         |
|                                                                                    | 11) | 099                           | (13)         |
|                                                                                    | 13) | 200                           | (15)         |
|                                                                                    | (0) | 300                           | (12)         |