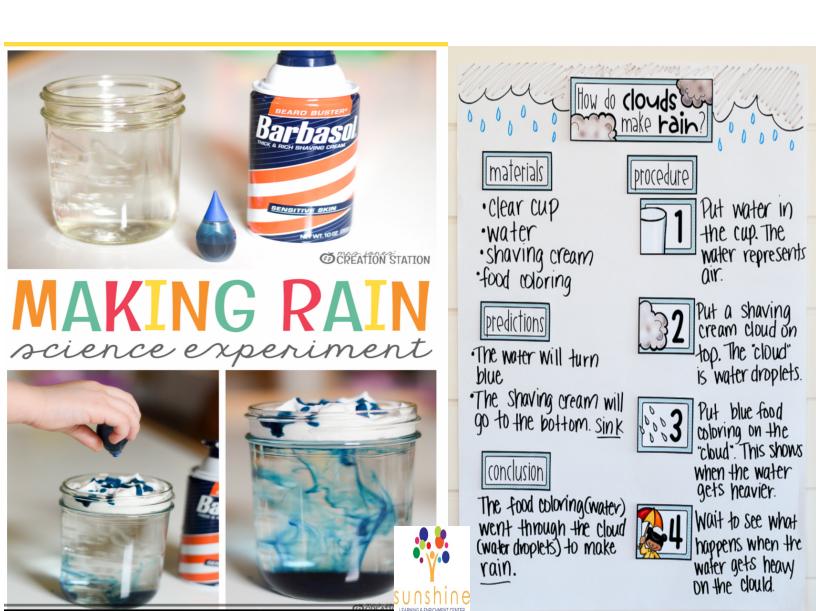

LETS MAKE OUR CLOUD EXPERIMENT.

Let's get our materials ready, we need a clear cup, water, shaving cream and blue food coloring.

First thing we're gonna do is add water to your cup or jars(air.)

Next, you need to add a thin layer of shaving cream on top of the water (clouds- water vapor.) Then, place drops of blue food coloring on the top of the shaving cream let the drop (water droplets.) Last, wait for the "Rain" to fall, to start. & there you have "How do clouds make rain" HAVE FUN!!!!